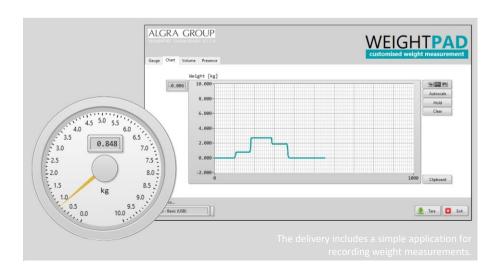

Typical applications include level monitoring of liquids, progress monitoring of assembly activities, stock measurement, theft detection of exhibits or presence detection through weight monitoring.

«The focus of our development was not on the highest possible measurement accuracy, but on the detailed fulfilment of your exact requirements»