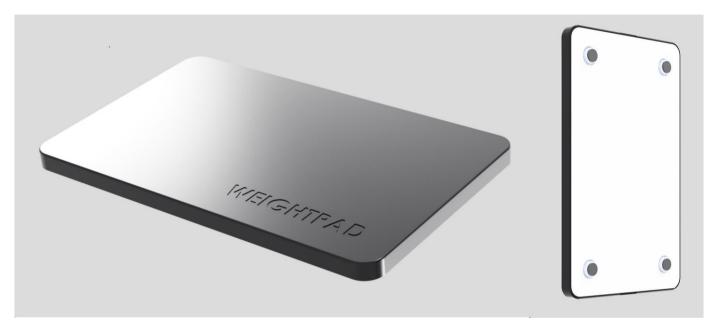

## WEIGHTPAD

customisable - low profile - for industrial use

WEIGHTPAD is the customised scale that can be adapted perfectly to your individual requirements - even for small quantities.

Depending on the design, the WEIGHTPAD is also suitable for harsh environmental conditions.

#### Individual length and width:

Customised implementation of your requirements - even for small quantities.

#### Low profile design:

Special attention has been paid to a low profile design - ideal where space is at a premium.

#### Housing

| Length   | 160 mm - 500 mm                     |
|----------|-------------------------------------|
| Width    | 80 mm - 500 mm                      |
| Height   | >12 mm                              |
| Material | Aluminium, stainless steel, plastic |
|          |                                     |