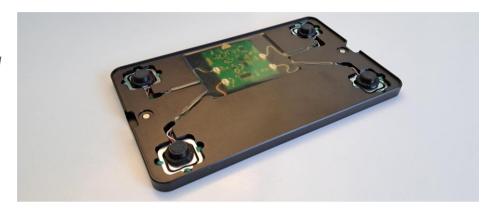

#### Industry interfaces:

Several options are available for quick and easy integration into your system: RS232, RS485, USB-C...

#### Daisy-chaining with RS485:

Would you like to use several scales together? Reduce cabling by daisy-chaining the WEIGHTPAD...

#### **Power consumption**

| Voltage       | 5 Vdc |
|---------------|-------|
| Current (Max) | 12 mA |

#### Interface

| USB-C | virtual COM Port                               |
|-------|------------------------------------------------|
| RS232 | Serial interface                               |
| RS485 | Address configuration via software or hardware |